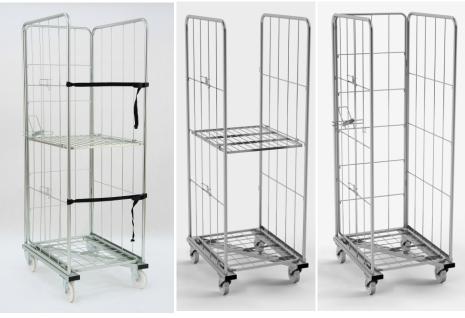

basic version of the rollcontainer

**Technical data:** structural stability is ensured by closed profiles, meshes made of steel bars, bottom with wheels (two fixed wheels, two swivel wheels), bottom shelf reinforced with flat bars. The construction enables container folding and nesting of folded containers. Standard version has chassis on wheels and two side walls.

Finish: zinc + lacquer Wheels: diameter 125 mm Nesting distance: 270 mm Shelf capacity: 100 kg Total capacity: 500 kg

## **Optional equipment:**

- -shelf,
- rear wall,
- textile belts.

Nesting of folded containers (top view):

version with full optional equipment

version with optional shelf

version with optional rear wall

| PRODUCT NAME                                  | FINISH                | INDEX       |
|-----------------------------------------------|-----------------------|-------------|
| Container 800X600 H1810 with bottom frame "Z" | zinc plated + lacquer | 919-351-416 |