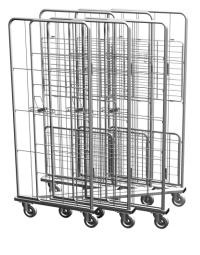

basic version of the rollcontainer

**Technical data:** structural stability is ensured by closed profiles, meshes made of steel bars, bottom with wheels (two fixed wheels, two swivel wheels), bottom shelf reinforced with flat bars. The construction enables container folding and nesting of folded containers. Standard version has chassis on wheels and two side walls.

## **Optional equipment:**

- -shelf,
- rear wall,
- textile belts.

Nesting of folded containers (top view):

version with full optional equipment

version with optional shelf

version with optional rear wall

| PRODUCT NAME                                  | FINISH                | INDEX       |
|-----------------------------------------------|-----------------------|-------------|
| Container 800X600 H1810 with bottom frame "Z" | zinc plated + lacquer | 919-351-416 |