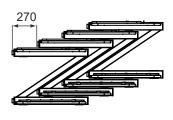

Finish: zinc + lacquer Wheels: diameter 125 mm Nesting distance: 270 mm Shelf capacity: 100 kg Total capacity: 500 kg

## **Optional equipment:**

- -shelf,
- rear wall,
- textile belts.

Nesting of folded containers (top view):

version with full optional equipment

version with optional shelf

version with optional rear wall

| PRODUCT NAME                                  | FINISH                | INDEX       |
|-----------------------------------------------|-----------------------|-------------|
| Container 800X600 H1810 with bottom frame "Z" | zinc plated + lacquer | 919-351-416 |