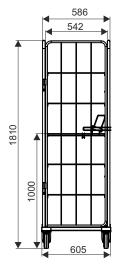

basic version of the rollcontainer

**Technical data:** structural stability is ensured by closed profiles, meshes made of steel bars, bottom with wheels (two fixed wheels, two swivel wheels), bottom shelf reinforced with flat bars. The construction enables container folding and nesting of folded containers. Standard version has chassis on wheels and two side walls.

Finish: zinc + lacquer Wheels: diameter 125 mm Nesting distance: 270 mm Shelf capacity: 100 kg Total capacity: 500 kg