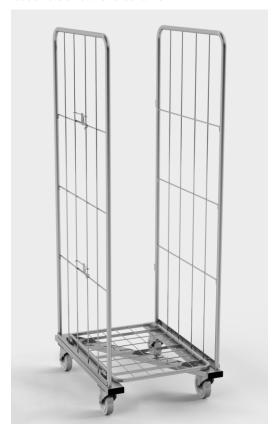

basic version of the rollcontainer

**Technical data:** structural stability is ensured by closed profiles, meshes made of steel bars, bottom with wheels (two fixed wheels, two swivel wheels), bottom shelf reinforced with flat bars. The construction enables container folding and nesting of folded containers. Standard version has chassis on wheels and two side walls.

Finish: zinc + lacquer Wheels: diameter 125 mm Nesting distance: 270 mm Shelf capacity: 100 kg Total capacity: 500 kg