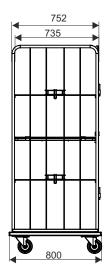

basic version of the rollcontainer

**Technical data:** structural stability is ensured by closed profiles, meshes made of steel bars, bottom with wheels (two fixed wheels, two swivel wheels), bottom shelf reinforced with flat bars. The construction enables container folding and nesting of folded containers. Standard version has chassis on wheels and two side walls.

Finish: zinc + lacquer Wheels: diameter 125 mm Nesting distance: 270 mm Shelf capacity: 100 kg Total capacity: 500 kg