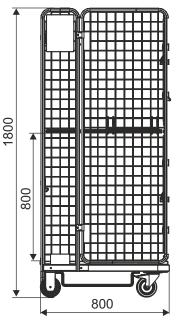

## FOLDING CONTAINER FOR LOGISTIC KLS-2 600X800X1800

**Technical data:** the stability of construction is provided by closed profiles, nets made of steel bars, bottom with wheels (2 fixed wheels, 2 swivel wheels with brakes), bottom shelf is reinforced with flat bars.

Finish: zinc plated + lacquer Wheel: diameter 125 mm Nesting distance: 320 mm Loading of shelf: 150 kg Total loading: 400 kg