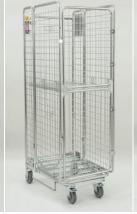

## FOLDING CONTAINER FOR LOGISTIC KLS-2 600X800X1800

**Technical data:** the stability of construction is provided by closed profiles, nets made of steel bars, bottom with wheels (2 fixed wheels, 2 swivel wheels with brakes), bottom shelf is reinforced with flat bars.

Container has two front, adjustable doors (upper and bottom) which can be closed independently of each other creating the front wall of the container. The upper shelf is folded. The construction of container allows for its folding and nesting of folding containers.

Finish: zinc plated + lacquer Wheel: diameter 125 mm Nesting distance: 320 mm Loading of shelf: 150 kg Total loading: 400 kg