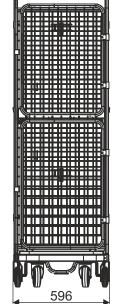

## FOLDING CONTAINER FOR LOGISTIC KLS-2 600X800X1800

**Technical data:** the stability of construction is provided by closed profiles, nets made of steel bars, bottom with wheels (2 fixed wheels, 2 swivel wheels with brakes), bottom shelf is reinforced with flat bars.

Finish: zinc plated + lacquer Wheel: diameter 125 mm Nesting distance: 320 mm Loading of shelf: 150 kg Total loading: 400 kg