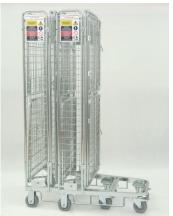

Container has two front, adjustable doors (upper and bottom) which can be closed independently of each other creating the front wall of the container. The upper shelf is folded. The construction of container allows for its folding and nesting of folding containers.

## **POSSIBLE CONFIGURATIONS:**

Container with open door

Container with 1 closed door

Container with 2 closed doors

Container with raised shelf

The possibility of nesting folding containers

| PRODUCT NAME                                      | FINISH                | INDEX       |
|---------------------------------------------------|-----------------------|-------------|
| Folding container for logistic KLS-2 600x800x1800 | zinc plated + lacquer | 919-351-321 |