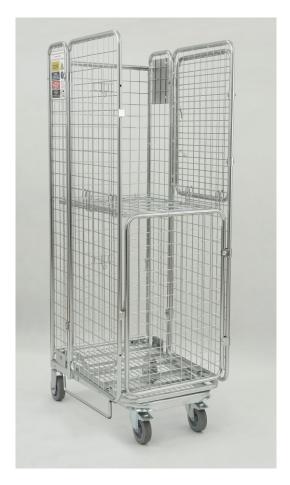

## FOLDING CONTAINER FOR LOGISTIC KLS-2 600X800X1800

**Technical data:** the stability of construction is provided by closed profiles, nets made of steel bars, bottom with wheels (2 fixed wheels, 2 swivel wheels with brakes), bottom shelf is reinforced with flat bars.

Container has two front, adjustable doors (upper and bottom) which can be closed independently of each other creating the front wall of the container. The upper shelf is folded. The construction of container allows for its folding and nesting of folding containers.

Finish: zinc plated + lacquer Wheel: diameter 125 mm Nesting distance: 320 mm Loading of shelf: 150 kg Total loading: 400 kg