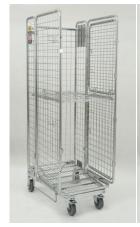

Container has two front, adjustable doors (upper and bottom) which can be closed independently of each other creating the front wall of the container. The upper shelf is folded. The construction of container allows for its folding and nesting of folding containers.

## **POSSIBLE CONFIGURATIONS:**

Container with open door

Container with 1 closed door

Container with 2 closed doors

Container with raised shelf

The possibility of nesting folding containers

| PRODUCT NAME                                      | FINISH                | INDEX       |
|---------------------------------------------------|-----------------------|-------------|
| Folding container for logistic KLS-2 600x800x1800 | zinc plated + lacquer | 919-351-321 |