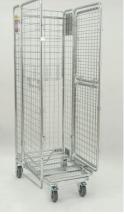

## FOLDING CONTAINER FOR LOGISTIC KLS-2 600X800X1800

**Technical data:** the stability of construction is provided by closed profiles, nets made of steel bars, bottom with wheels (2 fixed wheels, 2 swivel wheels with brakes), bottom shelf is reinforced with flat bars.

Container has two front, adjustable doors (upper and bottom) which can be closed independently of each other creating the front wall of the container. The upper shelf is folded. The construction of container allows for its folding and nesting of folding containers.

Finish: zinc plated + lacquer Wheel: diameter 125 mm Nesting distance: 320 mm Loading of shelf: 150 kg Total loading: 400 kg