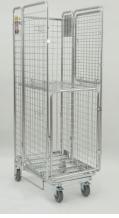

## FOLDING CONTAINER FOR LOGISTIC KLS-2 600X800X1800

**Technical data:** the stability of construction is provided by closed profiles, nets made of steel bars, bottom with wheels (2 fixed wheels, 2 swivel wheels with brakes), bottom shelf is reinforced with flat bars.

Container has two front, adjustable doors (upper and bottom) which can be closed independently of each other creating the front wall of the container. The upper shelf is folded. The construction of container allows for its folding and nesting of folding containers.

Finish: zinc plated + lacquer Wheel: diameter 125 mm Nesting distance: 320 mm Loading of shelf: 150 kg Total loading: 400 kg