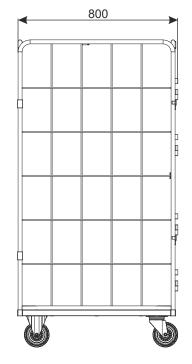

## **CONTAINER 800X700X1500 WITH FRONT DOORS**

Roll Cages are movable containers for various purposes. Shops, shopping centers and warehouses are places where roll cages with success prove correct as the universal containers for selling, presentations and transporting of the goods. They can be useful for laundries as containers for transporting underwear, clothing, etc. Simple structure and functionality together with wide range of application decide about popularity of this item among our Customers.

Finish: zinc plated + lacquer

Technical data: structure of roll cage made of

pipes and steel meshes, bottom

made of steel wire, bottom with wheels.

Wheel: diameter 125 mm. **Total loading:** 300 kg

| PRODUCT NAME                            | FINISH                | INDEX       |
|-----------------------------------------|-----------------------|-------------|
| Container 800x700x1500 with front doors | zinc plated + lacquer | 919-351-248 |