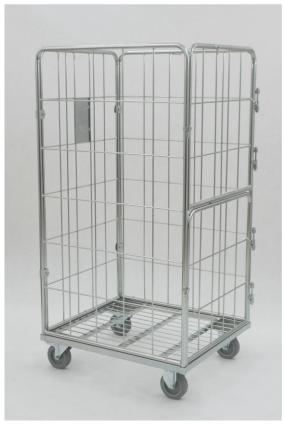

## **CONTAINER 800X700X1500 WITH FRONT DOORS**

Roll Cages are movable containers for various purposes. Shops, shopping centers and warehouses are places where roll cages with success prove correct as the universal containers for selling, presentations and transporting of the goods. They can be useful for laundries as containers for transporting underwear, clothing, etc. Simple structure and functionality together with wide range of application decide about popularity of this item among our Customers.

Finish: zinc plated + lacquer

Technical data: structure of roll cage made of

pipes and steel meshes, bottom

made of steel wire, bottom with wheels.

Wheel: diameter 125 mm. **Total loading:** 300 kg

| PRODUCT NAME                            | FINISH                | INDEX       |
|-----------------------------------------|-----------------------|-------------|
| Container 800x700x1500 with front doors | zinc plated + lacquer | 919-351-248 |