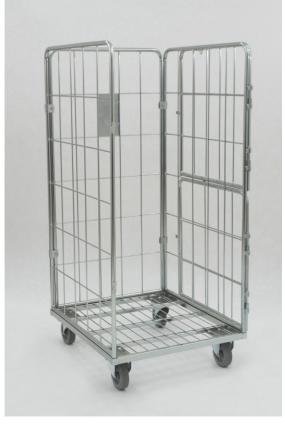

## **CONTAINER 800X700X1500 WITH FRONT DOORS**

Roll Cages are movable containers for various purposes. Shops, shopping centers and warehouses are places where roll cages with success prove correct as the universal containers for selling, presentations and transporting of the goods. They can be useful for laundries as containers for transporting underwear, clothing, etc. Simple structure and functionality together with wide range of application decide about popularity of this item among our Customers.

Finish: zinc plated + lacquer

Technical data: structure of roll cage made of

pipes and steel meshes, bottom

made of steel wire, bottom with wheels.

Wheel: diameter 125 mm. **Total loading:** 300 kg

| PRODUCT NAME                            | FINISH                | INDEX       |
|-----------------------------------------|-----------------------|-------------|
| Container 800x700x1500 with front doors | zinc plated + lacquer | 919-351-248 |