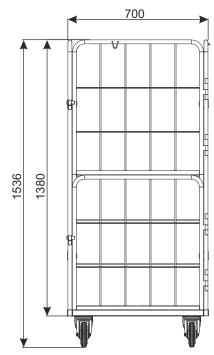

## **CONTAINER 800X700X1500 WITH FRONT DOORS**

Roll Cages are movable containers for various purposes. Shops, shopping centers and warehouses are places where roll cages with success prove correct as the universal containers for selling, presentations and transporting of the goods. They can be useful for laundries as containers for transporting underwear, clothing, etc. Simple structure and functionality together with wide range of application decide about popularity of this item among our Customers.

Finish: zinc plated + lacquer

Technical data: structure of roll cage made of

pipes and steel meshes, bottom

made of steel wire, bottom with wheels.

Wheel: diameter 125 mm. **Total loading:** 300 kg

| PRODUCT NAME                            | FINISH                | INDEX       |
|-----------------------------------------|-----------------------|-------------|
| Container 800x700x1500 with front doors | zinc plated + lacquer | 919-351-248 |