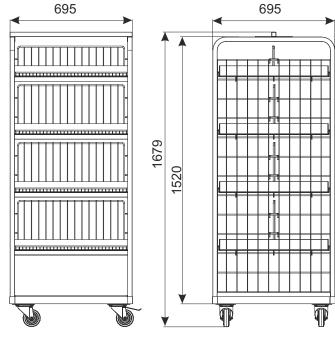

## **HIGH CONTAINER 700X700 H-1650**

Container allows for presentation of commodities. The construction of the container is folded and bolted. The supporting construction is made of a section bar, shelves made of wire reinforced with flat bars. The possibility of height adjustment of the shelves position within the container. Shelves and base lined with Plexiglas to protect it from falling out of small products. Swivel castors, including 2 pcs. with brake. Optional accessories: basket for code reader and a holder for plastic bags.

Finish: zinc plated + lacquer Wheel diameter: 100 mm Total loading: 250 kg Loading of shelf: 50 kg

| PRODUCT NAME                              | FINISH                | INDEX       |
|-------------------------------------------|-----------------------|-------------|
| High Container 700x700 H-1650 (3 shelves) | zinc plated + lacquer | 919-351-251 |
| High Container 700x700 H-1650 (4 shelves) | zinc plated + lacquer | 919-351-252 |