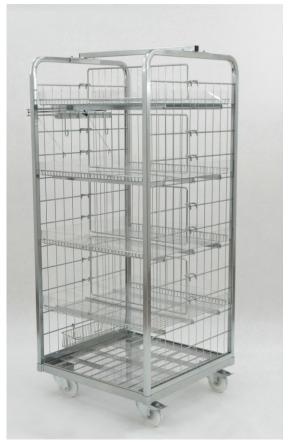

## **HIGH CONTAINER 700X700 H-1650**

Container allows for presentation of commodities. The construction of the container is folded and bolted. The supporting construction is made of a section bar, shelves made of wire reinforced with flat bars. The possibility of height adjustment of the shelves position within the container. Shelves and base lined with Plexiglas to protect it from falling out of small products. Swivel castors, including 2 pcs. with brake. Optional accessories: basket for code reader and a holder for plastic bags.

Finish: zinc plated + lacquer Wheel diameter: 100 mm Total loading: 250 kg Loading of shelf: 50 kg

| PRODUCT NAME                              | FINISH                | INDEX       |
|-------------------------------------------|-----------------------|-------------|
| High Container 700x700 H-1650 (3 shelves) | zinc plated + lacquer | 919-351-251 |
| High Container 700x700 H-1650 (4 shelves) | zinc plated + lacquer | 919-351-252 |