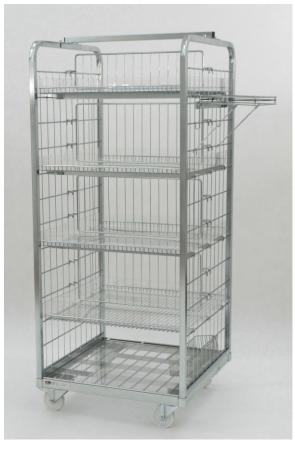

## **HIGH CONTAINER 700X700 H-1650**

Container allows for presentation of commodities. The construction of the container is folded and bolted. The supporting construction is made of a section bar, shelves made of wire reinforced with flat bars. The possibility of height adjustment of the shelves position within the container. Shelves and base lined with Plexiglas to protect it from falling out of small products. Swivel castors, including 2 pcs. with brake. Optional accessories: basket for code reader and a holder for plastic bags.

Finish: zinc plated + lacquer Wheel diameter: 100 mm Total loading: 250 kg Loading of shelf: 50 kg

| PRODUCT NAME                              | FINISH                | INDEX       |
|-------------------------------------------|-----------------------|-------------|
| High Container 700x700 H-1650 (3 shelves) | zinc plated + lacquer | 919-351-251 |
| High Container 700x700 H-1650 (4 shelves) | zinc plated + lacquer | 919-351-252 |