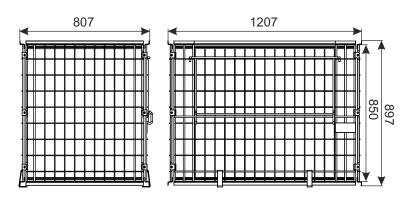

## **PALLET BOX 1200X800**

This pallet box together with the wooden pallet creates a full value container, making it possible to store and transport loose goods, using of the pallets. It allows for stacking up to three units (pallet box with a pallet) and reducing to 1/4th the warehouse floor space necessary to store the same quantity of goods. During transportation it is possible to stack two pallet boxes with pallets (total height of 2040 mm), allowing for optimal utilization of the vehicle's cargo carrying capacity. An half-opened frame on the front or side wall allows for easy access to the goods stored inside the box.

The ability to place substantial loads within a single box means that it is not only useful as a container for loosely packed lightweight goods, but also as a stable system for organizing heavier products within a small amount of floor space, maintaining easiness of their movement. Its small dimensions after folding (thickness of only 90mm) means that when a box is not being used, it does not take up excessive warehouse space.