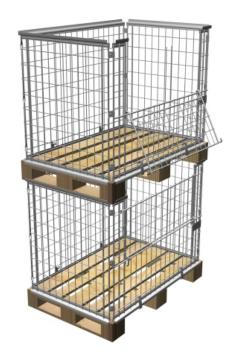

## **PALLET BOX 1200X800**

This pallet box together with the wooden pallet creates a full value container, making it possible to store and transport loose goods, using of the pallets. It allows for stacking up to three units (pallet box with a pallet) and reducing to 1/4th the warehouse floor space necessary to store the same quantity of goods. During transportation it is possible to stack two pallet boxes with pallets (total height of 2040 mm), allowing for optimal utilization of the vehicle's cargo carrying capacity. An half-opened frame on the front or side wall allows for easy access to the goods stored inside the box.

The ability to place substantial loads within a single box means that it is not only useful as a container for loosely packed lightweight goods, but also as a stable system for organizing heavier products within a small amount of floor space, maintaining easiness of their movement. Its small dimensions after folding (thickness of only 90mm) means that when a box is not being used, it does not take up excessive warehouse space.