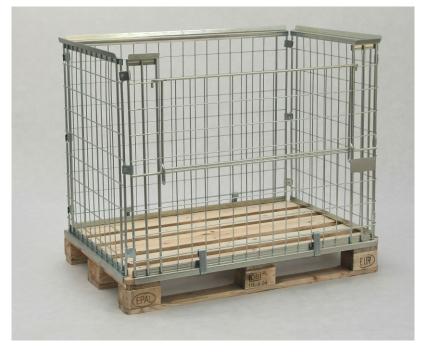

## **PALLET BOX 1200X800**

This pallet box together with the wooden pallet creates a full value container, making it possible to store and transport loose goods, using of the pallets. It allows for stacking up to three units (pallet box with a pallet) and reducing to 1/4th the warehouse floor space necessary to store the same quantity of goods. During transportation it is possible to stack two pallet boxes with pallets (total height of 2040 mm), allowing for optimal utilization of the vehicle's cargo carrying capacity. An half-opened frame on the front or side wall allows for easy access to the goods stored inside the box.

The ability to place substantial loads within a single box means that it is not only useful as a container for loosely packed lightweight goods, but also as a stable system for organizing heavier products within a small amount of floor space, maintaining easiness of their movement. Its small dimensions after folding (thickness of only 90mm) means that when a box is not being used, it does not take up excessive warehouse space.

**Additional accessories:** divider H-766 (to pallet box 1200x800)

**Standard finish:** zinc plated + lacquer.

**Technical data:** The structure of the box is made of steel wires and spot welded mesh. From the bottom and the top it is finished with z-profiles. Frame opens to the short or long side.