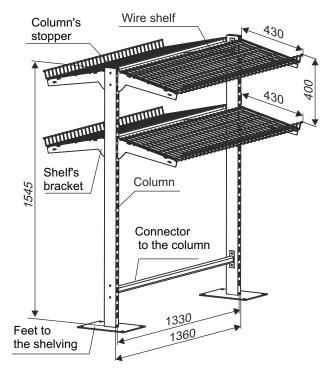

## There is a possibility of assembly an additional equipment:

- Table under the scale,
- Double basket for bags on roll.

| SHELVING FOR FRUIT AND VEGETABLE'S STAND - elements | FINISH                | INDEX       |
|-----------------------------------------------------|-----------------------|-------------|
| Column 80x30x2,5 mm, H-1540 mm                      | powder coated         | 922-345-271 |
| Column's stopper 80x30 mm                           |                       | WKPP 80x30  |
| Steel, zinc plated feet to the shelving             | zinc plated + lacquer | 919-350x680 |
| Connector to the column L-1330                      | powder coated         | 922-345-274 |
| Wire shelf 1330x430 assembled on the brackets       | powder coated         | 919-342-926 |
| Shelf's bracket T- 400                              | powder coated         | 922-345-277 |