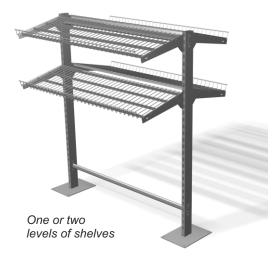

## SHELVING FOR FRUIT AND VEGETABLE'S STAND

Shelving can be used to exposition and sale fruits and vegetables.

Standard finish: powder coated; shelves and feet are zinc plated + lacquer.

Technical data: legs made of section, wire shelves assembled on brackets, that are stacked into profile. Shelving is assembled to the ground with chemical anchor. Maximum loading:

(with equable spreading of the goods)

- total load capacity of the rack 240 kg load capacity of one side of the rack 120 kg
- load capacity of one shelf 120 kg