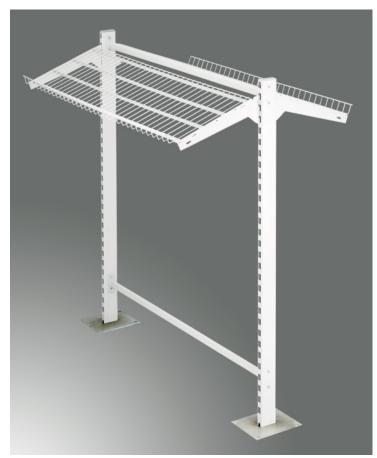

## SHELVING FOR FRUIT AND VEGETABLE'S STAND

Shelving can be used to exposition and sale fruits and vegetables.

Standard finish: powder coated; shelves and feet are zinc plated + lacquer.

Technical data: legs made of section, wire shelves assembled on brackets, that are stacked into profile. Shelving is assembled to the ground with chemical anchor. Maximum loading:

(with equable spreading of the goods)

- total load capacity of the rack 240 kg load capacity of one side of the rack 120 kg
- load capacity of one shelf 120 kg