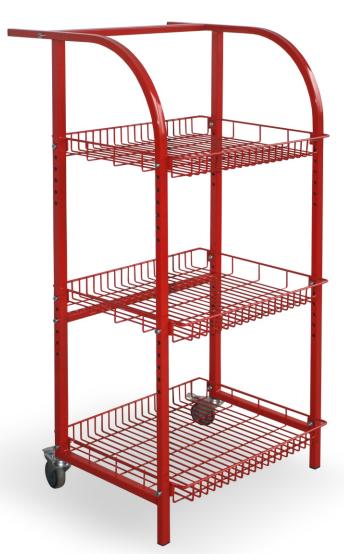

## 3-SHELF STAND WITH REGULATION

**Standard finish:** powder coated. **Technical data:** The frame is made of section, wire shelves bolted to the frame, possibility of adjust the height of the shelves on the required level. Two wheels attached to the rear legs make it easy to move the rack.