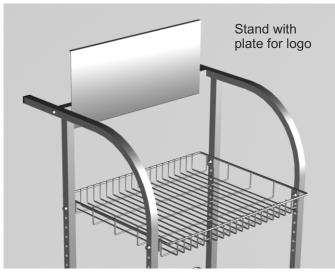

Plate for logo is optional equipment.

| PRODUCT NAME                                         | FINISH        | INDEX       |
|------------------------------------------------------|---------------|-------------|
| 3-shelf stand with regulation with plate for logo    | powder coated | 922-345-504 |
| 3-shelf stand with regulation without plate for logo | powder coated | 922-345-636 |