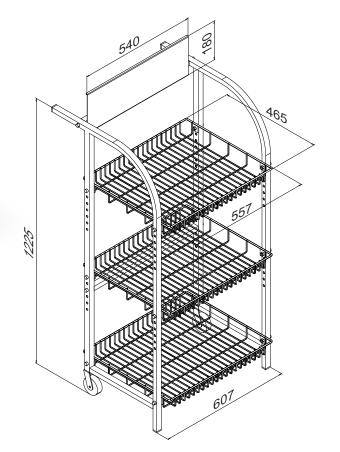

## 3-SHELF STAND WITH REGULATION

**Standard finish:** powder coated. **Technical data:** The frame is made of section, wire shelves bolted to the frame, possibility of adjust the height of the shelves on the required level. Two wheels attached to the rear legs make it easy to move the rack.