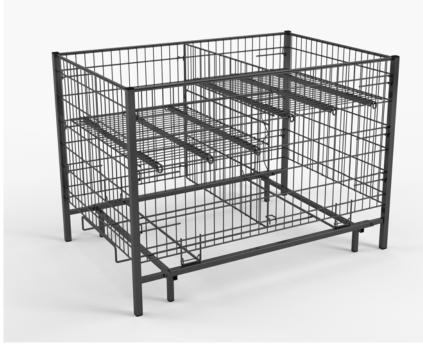

# NEW!

The table allows for presentation and sale goods. The construction of the table allows for easy folding and unfolding. Unused table folded into a vertical position doesn't take up excessive warehouse space.

#### Technical data:

The table made of section, side meshes and the divider made of steel wire. Bottom made of steel wire is reinforced with flat iron and it consists of two parts. There is possibility of adjust the height of the bottom on two different levels at the same time. The frame, legs and sides are contected together with the possibility of convenient folding and unfolding the table.

#### Maximum loading: 150 kg

Shelf with wire hooks, strenghtened with flat bars