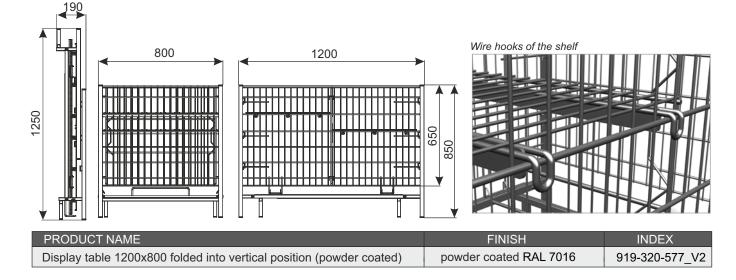

## DISPLAY TABLE 1200X800 FOLDED INTO VERTICAL POSITION (powder coated)

#### Technical data:

The table made of section, side meshes and the divider made of steel wire. Bottom made of steel wire is reinforced with flat iron and it consists of two parts. There is possibility of adjust the height of the bottom on two different levels at the same time. The frame, legs and sides are contected together with the possibility of convenient folding and unfolding the table.

#### Maximum loading: 150 kg

Shelf with wire hooks, strenghtened with flat bars