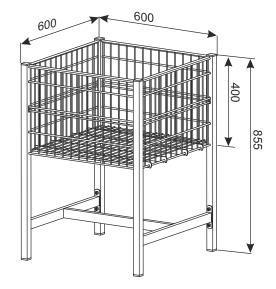

## **DISPLAY TABLE 600X600 H-850/400**

Display tables allows for presentation of small and unwieldy goods. The construction ensures that the display table is very stable and highly resistant to damages. The bottom reinforced with flat irons allows for exposition of goods with various sizes and weights. There is possibility of adjust the height of the bottom. The construction allows for easy disassembly of the table.

**Standard finish:** zinc plated + lacquer or bright chrome.

The bottom of the table is zinc plated + lacquer.

**Technical data:** Structure made of section, side meshes made of steel wire. Legs are screwed together with a lower frame and the side mesh panels are directly attached to the legs. Bottom made of steel wire is reinforced with flat iron.

Maximum loading: ca 100 kg (with equable spreading of the goods).

| PRODUCT NAME                     | FINISH*               | INDEX       |
|----------------------------------|-----------------------|-------------|
| Display table 600x600 H-850/400* | bright chrome         | 919-320-532 |
| Display table 600x600 H-850/400  | zinc plated + lacquer | 919-351-069 |