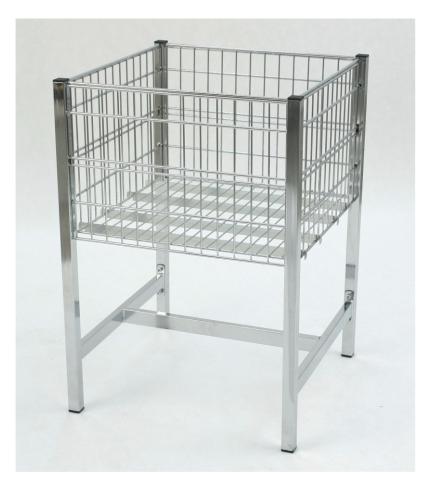

## **DISPLAY TABLE 600X600 H-850/400**

Display tables allows for presentation of small and unwieldy goods. The construction ensures that the display table is very stable and highly resistant to damages. The bottom reinforced with flat irons allows for exposition of goods with various sizes and weights. There is possibility of adjust the height of the bottom. The construction allows for easy disassembly of the table.

**Standard finish:** zinc plated + lacquer or bright chrome.

The bottom of the table is zinc plated + lacquer.

**Technical data:** Structure made of section, side meshes made of steel wire. Legs are screwed together with a lower frame and the side mesh panels are directly attached to the legs. Bottom made of steel wire is reinforced with flat iron.

Maximum loading: ca 100 kg (with equable spreading of the goods).

| PRODUCT NAME                     | FINISH*               | INDEX       |
|----------------------------------|-----------------------|-------------|
| Display table 600x600 H-850/400* | bright chrome         | 919-320-532 |
| Display table 600x600 H-850/400  | zinc plated + lacquer | 919-351-069 |