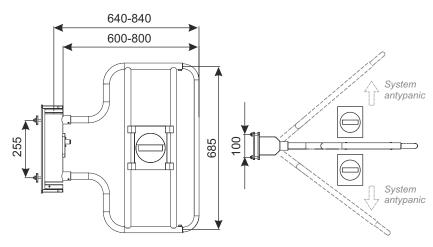

Installed "anty-panic" system prevents from opening a gate in opposite direction. This system allows you to open an emergency gate at the appropriate pressure despite the blockade. There is possibility of adjusting arm length to 600mmto 800 mm.

Gateway fixed to the checkout box.

| PRODUCT NAME                                         | FINISH | INDEX       |
|------------------------------------------------------|--------|-------------|
| Mounted checkout barrier with coin lock and high bar |        |             |
| - Checkout barrier with coin lock                    | chrome | 919-320-599 |
| - Bar of the entrance H- 685                         | chrome | 919-320-559 |