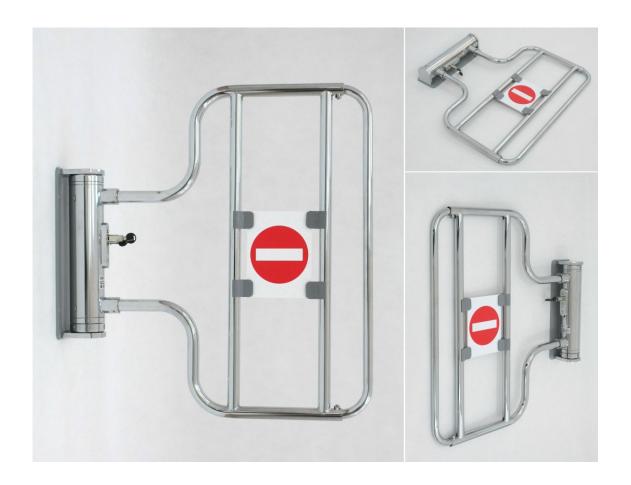

## MOUNTED CHECKOUT BARRIER WITH COIN LOCK AND HIGH BAR

The gate is used in checkouts area. Bidirectional gate - opens in right side and left side. To open or close the gate turn the key in lock, lift the lock and turn the swivel arm in requested direction.

Installed "anty-panic" system prevents from opening a gate in opposite direction. This system allows you to open an emergency gate at the appropriate pressure despite the blockade. There is possibility of adjusting arm length to 600mmto 800 mm.

Gateway fixed to the checkout box.

| PRODUCT NAME                                         | FINISH | INDEX       |
|------------------------------------------------------|--------|-------------|
| Mounted checkout barrier with coin lock and high bar |        |             |
| - Checkout barrier with coin lock                    | chrome | 919-320-599 |
| - Bar of the entrance H- 685                         | chrome | 919-320-559 |