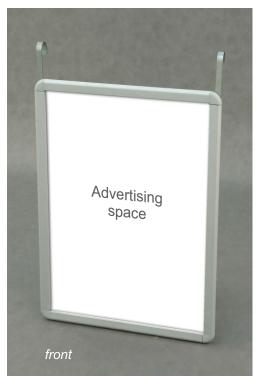

## **BILBOARD 700X500 WITH HOLDERS**

Billboard 700x50 with holders (poster frame) is mounted to partition H-1085 (including entry barrier) and it is intended to expose posters located inside the table.

Billboard is intended to graphic in dimensions 700x500 mm, graphic double-sided visible on both sides of plate, protected from outside transparent foil; aluminium clicker frames, table mounted to partition by handles of sheet metal for tube fi 40 mm, handles are zinc galvanic.