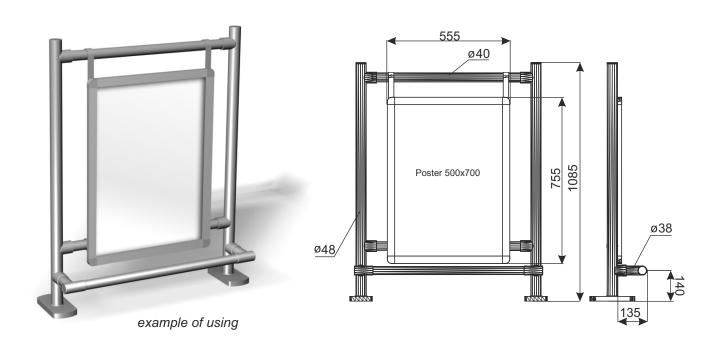

## **BILBOARD 700X500 WITH HOLDERS**

Billboard 700x50 with holders (poster frame) is mounted to partition H-1085 (including entry barrier) and it is intended to expose posters located inside the table.

Billboard is intended to graphic in dimensions 700x500 mm, graphic double-sided visible on both sides of plate, protected from outside transparent foil; aluminium clicker frames, table mounted to partition by handles of sheet metal for tube fi 40 mm, handles are zinc galvanic.