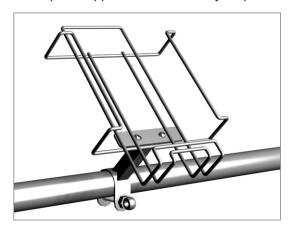

An example of application – assembly on partition:

An example of application – assembly on entry barrier:

| PRODUCT NAME                                         | FINISH                | INDEX         |
|------------------------------------------------------|-----------------------|---------------|
| Grip with tray for flyers A4 and A5 mounted on screw | zinc plated + lacquer | 919-351-259v2 |