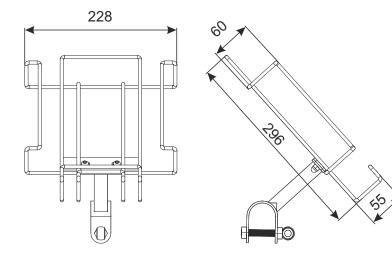

Standard finish: zinc plated + lacquer.

**Techical date:** Grip with tray is turned by screws. A tray made of wire. Grip is mounted on horizontal tube  $\emptyset$ 40 mm through its application on the tube and tightening screw fixing.