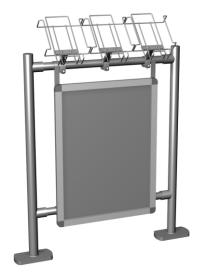

An example of application – assembly on partition:

An example of application – assembly on entry barrier:

| PRODUCT NAME                                         | FINISH                | INDEX         |
|------------------------------------------------------|-----------------------|---------------|
| Grip with tray for flyers A4 and A5 mounted on screw | zinc plated + lacquer | 919-351-259v2 |