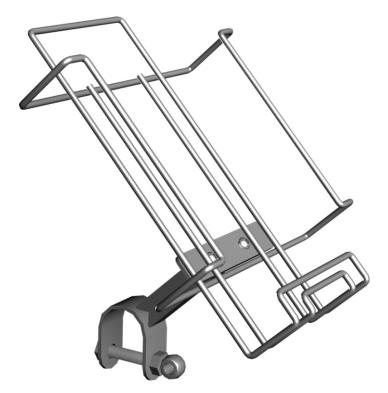

## **GRIP WITH TRAY FOR FLYERS A4 AND A5**

The grip with the tray serves as a display for leaflets A4 and A5. Grip is mounted on a horizontal pipe which is for example the part of customer guidance system or trolley pass.

Standard finish: zinc plated + lacquer.

**Techical date:** Grip with tray is turned by screws. A tray made of wire. Grip is mounted on horizontal tube  $\emptyset$ 40 mm through its application on the tube and tightening screw fixing.