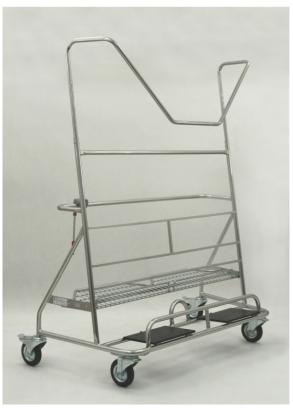

| Carry  |
|--------|
| WP4BW  |
| 200 kg |
| 160 mm |
| 280 mm |
|        |
|        |

The trolley is intended to carry cardboard and gypseous plates as well furniture plates, plywoods and door till the height 2100 mm. Optionally the trolley can be equipped with shelf and wire basket for small items.

ey ate

trolley with additional equipment (wire shelf and basket)