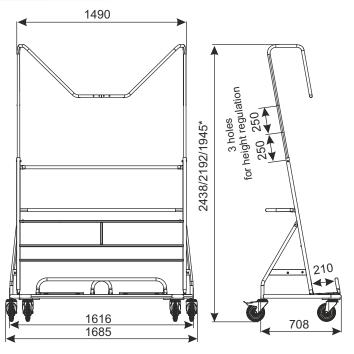

## PANEL TRANSPORTER CARRY WP4BW

\* 2438 mm - the first level of regulation (the handle of trolley is mounted on bottom hole)
2192 mm - the second level of regulation (the handle of trolley is mounted on middle hole)
1945 mm - the third level of regulation (the handle of trolley is mounted on upper hole)