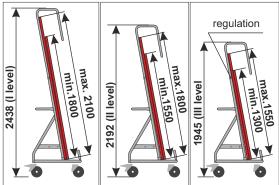

## PANEL TRANSPORTER CARRY WP4BW

\* 2438 mm - the first level of regulation (the handle of trolley is mounted on bottom hole)
2192 mm - the second level of regulation (the handle of trolley is mounted on middle hole)
1945 mm - the third level of regulation (the handle of trolley is mounted on upper hole)

## The way of the plate putting:

max. 2800 mm

The maximum width of plate:

Maximum and minimum height of plate for a particular level of regulation:

| PRODUCT NAME                  | FINISH              | INDEX       |
|-------------------------------|---------------------|-------------|
| Panel transporter Carry WP4BW | zinc plated+lacquer | 919-344-077 |
|                               | •                   | •           |