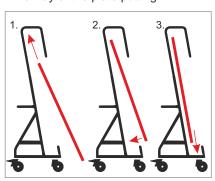

## The way of the plate putting:

max. 2800 mm

The maximum width of plate:

Maximum and minimum height of plate for a particular level of regulation:

| PRODUCT NAME                  | FINISH              | INDEX       |
|-------------------------------|---------------------|-------------|
| Panel transporter Carry WP4BW | zinc plated+lacquer | 919-344-077 |
|                               | •                   | •           |