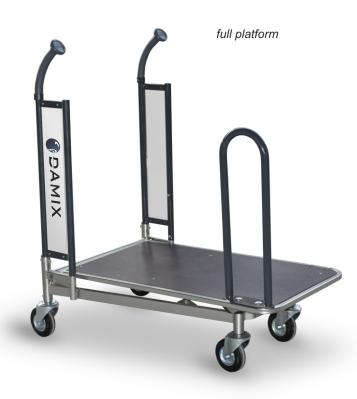

# **TRANSPORT TROLLEY CARRY 100**

Trolley with full platforms is available in the option with one or two front bar (mounted to the lifted hatch) or without bars. Wire platform without bars.

| ТҮРЕ             | Carry 100 |
|------------------|-----------|
| LOADING          | 300 kg    |
| WHEEL DIAMETER   | 125 mm    |
| NESTING DISTANCE | 275 mm    |

#### Trolley is available in the option:

- with the wire platform,

- with full platform ( platform of plywood, anti-slip, waterproof, double-sided foiled).

#### Standard finish:

zinc plated, sides are additionally powder coated, what enriches the aesthetics of the trolley and composes with color scheme of the shop.