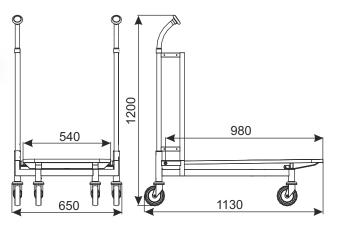

# **TRANSPORT TROLLEY CARRY 100**

Trolley with full platforms is available in the option with one or two front bar (mounted to the lifted hatch) or without bars. Wire platform without bars.

| ТҮРЕ             | Carry 100 |
|------------------|-----------|
| LOADING          | 300 kg    |
| WHEEL DIAMETER   | 125 mm    |
| NESTING DISTANCE | 275 mm    |