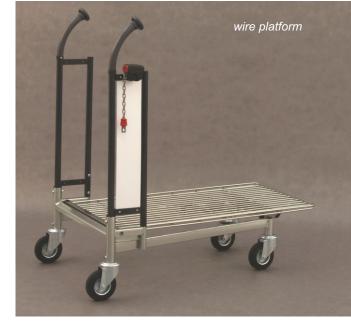

# **TRANSPORT TROLLEY CARRY 100**

Trolley with full platforms is available in the option with one or two front bar (mounted to the lifted hatch) or without bars. Wire platform without bars.

| ТҮРЕ             | Carry 100 |
|------------------|-----------|
| LOADING          | 300 kg    |
| WHEEL DIAMETER   | 125 mm    |
| NESTING DISTANCE | 275 mm    |

#### Trolley is available in the option:

- with the wire platform,

- with full platform ( platform of plywood, anti-slip, waterproof, double-sided foiled).