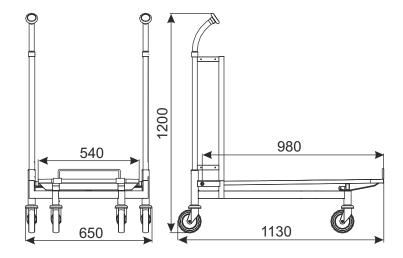

## TRANSPORT TROLLEY CARRY 100 FOR TRAVELATOR

| ТҮРЕ             | Carry 100      |
|------------------|----------------|
|                  | for travelator |
| LOADING          | 130 kg         |
| WHEEL DIAMETER   | 125 mm         |
| NESTING DISTANCE | 275 mm         |

The trolley has full platform ( platform of plywood,anti-slip, waterproof, double-sided foiled), wheels for travelator and front stop barrier.