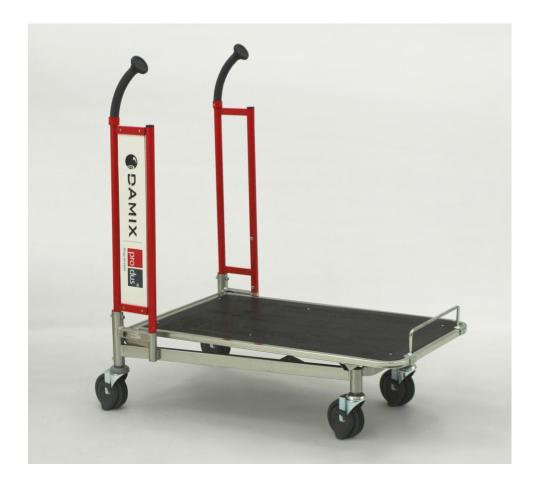

## TRANSPORT TROLLEY CARRY 100 FOR TRAVELATOR

| ТҮРЕ             | Carry 100      |
|------------------|----------------|
|                  | for travelator |
| LOADING          | 130 kg         |
| WHEEL DIAMETER   | 125 mm         |
| NESTING DISTANCE | 275 mm         |

The trolley has full platform ( platform of plywood,anti-slip, waterproof, double-sided foiled), wheels for travelator and front stop barrier.

## Standard finish:

zinc plated, sides are additionally powder coated, what enriches the aesthetics of the trolley and composes with color scheme of the shop.

| PRODUCT NAME                               | FINISH                    | INDEX       |
|--------------------------------------------|---------------------------|-------------|
| Transport trolley Carry 100 for travelator | zinc plated/powder coated | 919-343-024 |