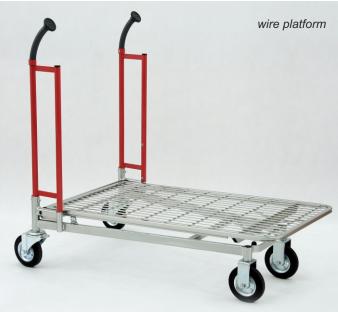

### Trolley is available in the option:

- with the wire platform,
- with full platform ( platform of plywood, anti-slip, waterproof, double-sided foiled).

| TYPE             | Carry 120 |  |
|------------------|-----------|--|
| LOADING          | 400 kg    |  |
| WHEEL DIAMETER   | 160 mm    |  |
| NESTING DISTANCE | 320 mm    |  |

As a standard is the trolley with the wooden platform have two front bars (mounted to the lifted hatch), optional is available with one bar or without bars. Wire platform without bars.