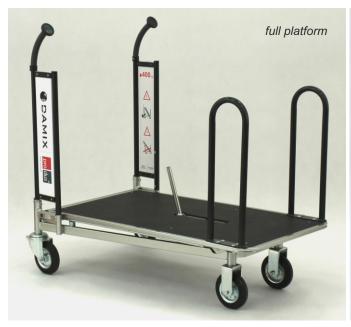

### Trolley is available in the option:

- with the wire platform,
- with full platform ( platform of plywood, anti-slip, waterproof, double-sided foiled).

| TYPE             | Carry 120 |  |
|------------------|-----------|--|
| LOADING          | 400 kg    |  |
| WHEEL DIAMETER   | 160 mm    |  |
| NESTING DISTANCE | 320 mm    |  |

As a standard is the trolley with the wooden platform have two front bars (mounted to the lifted hatch), optional is available with one bar or without bars. Wire platform without bars.