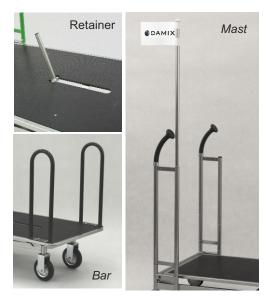

As a standard is the trolley with the wooden platform have two front bars (mounted to the lifted hatch), optional is available with one bar or without bars. Wire platform without bars.