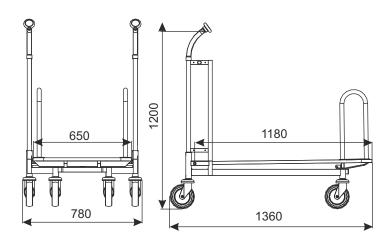

### Trolley is available in the option:

- with the wire platform,
- with full platform ( platform of plywood, anti-slip, waterproof, double-sided foiled).

| TYPE             | Carry 120 |  |
|------------------|-----------|--|
| LOADING          | 400 kg    |  |
| WHEEL DIAMETER   | 160 mm    |  |
| NESTING DISTANCE | 320 mm    |  |