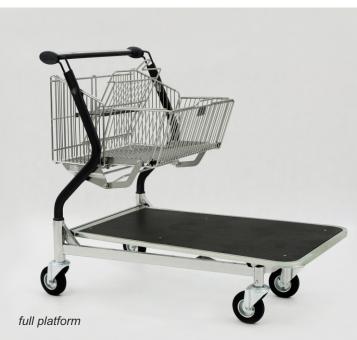

## Trolley is available in the option:

- with the wire platform,
- with full platform ( platform of plywood, anti-slip, waterproof, double-sided foiled).

| PRODUCT NAME                                   | FINISH                    | INDEX       |
|------------------------------------------------|---------------------------|-------------|
| Transport trolley Vario 110S (wooden platform) | zinc plated/powder coated | 919-350-780 |
| Transport trolley Vario 110S (wire platform)   | zinc plated/powder coated | 919-350-751 |