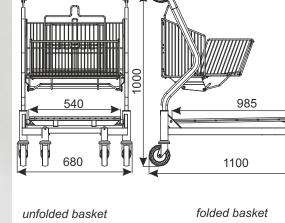

## **TRANSPORT TROLLEY VARIO 110S (with folded basket)**

| TYPE              | Vario 110S             |  |
|-------------------|------------------------|--|
| BASKET CAPACITY   | 40 I (folded basket)   |  |
|                   | 65 I (unfolded basket) |  |
| LOADING OF BASKET | 40 kg                  |  |
| TOTAL LOADING     | 300 kg                 |  |
| WHEEL DIAMETER    | 125 mm                 |  |
| NESTING DISTANCE  | 280 mm                 |  |