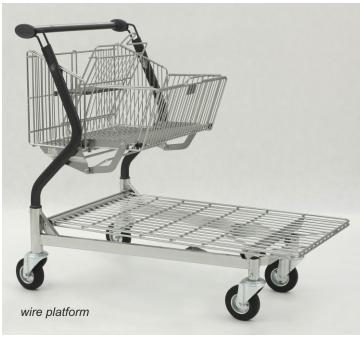

## **TRANSPORT TROLLEY VARIO 110S (with folded basket)**

| TYPE              | Vario 110S             |  |
|-------------------|------------------------|--|
| BASKET CAPACITY   | 40 I (folded basket)   |  |
|                   | 65 I (unfolded basket) |  |
| LOADING OF BASKET | 40 kg                  |  |
| TOTAL LOADING     | 300 kg                 |  |
| WHEEL DIAMETER    | 125 mm                 |  |
| NESTING DISTANCE  | 280 mm                 |  |

## Trolley is available in the option:

- with the wire platform,
- with full platform ( platform of plywood, anti-slip, waterproof, double-sided foiled).