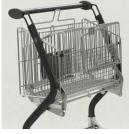

## **TRANSPORT TROLLEY VARIO 110S (with folded basket)**

| TYPE              | Vario 110S             |  |
|-------------------|------------------------|--|
| BASKET CAPACITY   | 40 I (folded basket)   |  |
|                   | 65 I (unfolded basket) |  |
| LOADING OF BASKET | 40 kg                  |  |
| TOTAL LOADING     | 300 kg                 |  |
| WHEEL DIAMETER    | 125 mm                 |  |
| NESTING DISTANCE  | 280 mm                 |  |

## Trolley is available in the option:

- with the wire platform,
- with full platform ( platform of plywood, anti-slip, waterproof, double-sided foiled).

## Standard finish:

630

zinc plated, sides are additionally powder coated, what enriches the aesthetics of the trolley and composes with color scheme of the shop.

In the standard version shopping trolley has standard wheels. Optional accessories (inter alia wheels with brake, coin lock, logo and other accessories) require separate arrangements.