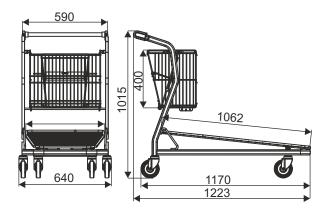

## NEW!

with toddler seat

| ТҮРЕ              | Vario 115           |  |
|-------------------|---------------------|--|
|                   | (with fixed basket) |  |
| BASKET CAPACITY   | 50 I                |  |
| LOADING OF BASKET | 50 kg               |  |
| TOTAL LOADING     | 250 kg              |  |
| WHEEL DIAMETER    | 125 mm              |  |
| NESTING DISTANCE  | 360 mm              |  |