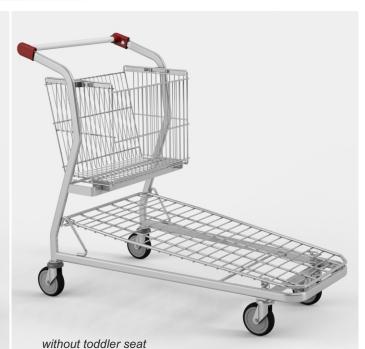

| PRODUCT NAME                                                         | FINISH                | INDEX |
|----------------------------------------------------------------------|-----------------------|-------|
| Transport trolley Vario 115 (with fixed basket) with toddler seat    | zinc plated + lacquer |       |
| Transport trolley Vario 115 (with fixed basket) without toddler seat | zinc plated + lacquer |       |