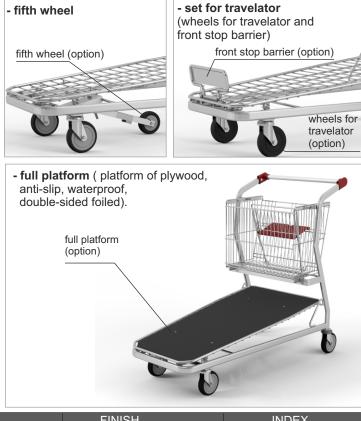

In the standard version shopping trolley has standard wheels. Optional accessories (inter alia wheels for travelator or with brake, coin lock, logo and other accessories) require separate arrangements.

**Optional equipment:** 