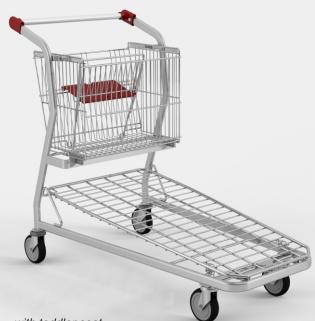

## TRANSPORT TROLLEY VARIO 115 with fixed basket

## NEW!

with toddler seat

| ТҮРЕ              | Vario 115           |  |
|-------------------|---------------------|--|
|                   | (with fixed basket) |  |
| BASKET CAPACITY   | 50 I                |  |
| LOADING OF BASKET | 50 kg               |  |
| TOTAL LOADING     | 250 kg              |  |
| WHEEL DIAMETER    | 125 mm              |  |
| NESTING DISTANCE  | 360 mm              |  |