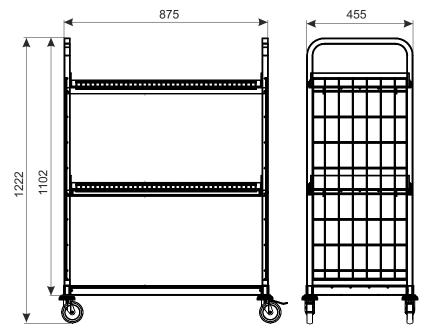

## **LOW CONTAINER 880X460 H-1240**

Container allows for presentation of commodities. The construction of the container is folded and bolted. The supporting construction is made of a section bar, shelves made of wire. The possibility of height adjustment of the shelves position within the container. Shelf adjustment step 110 mm. Shelves lined with Plexiglas to protect it from falling out of small products. Additionally, plexiglass shelves are lined with non-slip grooved rubber. Swivel castors, including 2 pcs. with brake. Optional accessories: basket for code reader.

Finish: zinc plated + lacquer. Wheel diameter: 100 mm Total loading: 200 kg Loading of shelf: 50 kg

| PRODUCT NAME                 | FINISH                | INDEX       |
|------------------------------|-----------------------|-------------|
| Low container 880x460 H-1240 | zinc plated + lacquer | 919-351-247 |