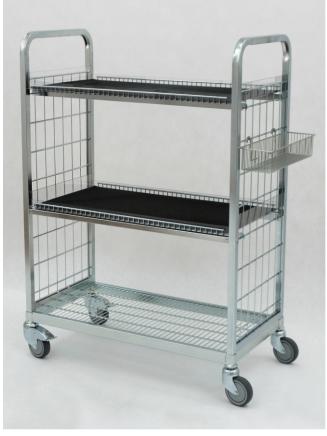

## **LOW CONTAINER 880X460 H-1240**

Container allows for presentation of commodities. The construction of the container is folded and bolted. The supporting construction is made of a section bar, shelves made of wire. The possibility of height adjustment of the shelves position within the container. Shelf adjustment step 110 mm. Shelves lined with Plexiglas to protect it from falling out of small products. Additionally, plexiglass shelves are lined with non-slip grooved rubber. Swivel castors, including 2 pcs. with brake. Optional accessories: basket for code reader.

Finish: zinc plated + lacquer. Wheel diameter: 100 mm Total loading: 200 kg Loading of shelf: 50 kg

| PRODUCT NAME                 | FINISH                | INDEX       |
|------------------------------|-----------------------|-------------|
| Low container 880x460 H-1240 | zinc plated + lacquer | 919-351-247 |