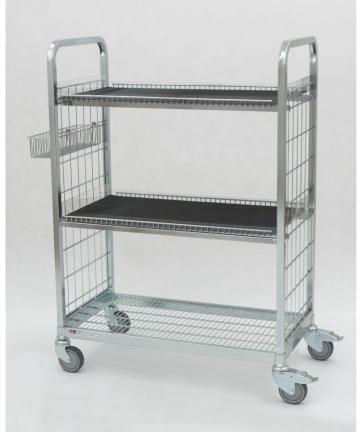

## **LOW CONTAINER 880X460 H-1240**

Container allows for presentation of commodities. The construction of the container is folded and bolted. The supporting construction is made of a section bar, shelves made of wire. The possibility of height adjustment of the shelves position within the container. Shelf adjustment step 110 mm. Shelves lined with Plexiglas to protect it from falling out of small products. Additionally, plexiglass shelves are lined with non-slip grooved rubber. Swivel castors, including 2 pcs. with brake. Optional accessories: basket for code reader.

Finish: zinc plated + lacquer. Wheel diameter: 100 mm Total loading: 200 kg Loading of shelf: 50 kg

| PRODUCT NAME                 | FINISH                | INDEX       |
|------------------------------|-----------------------|-------------|
| Low container 880x460 H-1240 | zinc plated + lacquer | 919-351-247 |