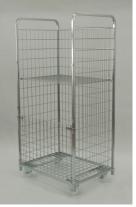

## **POSSIBLE CONFIGURATIONS:**

Version without shelves

Version with one shelf put on vertically

Version with two shelves put on vertically

Version with two shelves put on vertically and horizontally Version with two shelves put on horizontally