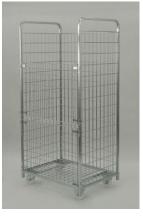

## **POSSIBLE CONFIGURATIONS:**

Version without shelves

Version with one shelf put on vertically

Version with two shelves put on vertically

Version with two shelves put on vertically and horizontally Version with two shelves put on horizontally