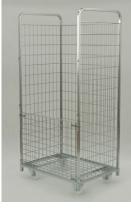

## **POSSIBLE CONFIGURATIONS:**

Version without shelves

Version with one shelf put on vertically

Version with two shelves put on vertically

Version with two shelves put on vertically and horizontally Version with two shelves put on horizontally