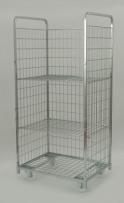

## **POSSIBLE CONFIGURATIONS:**

Version without shelves

Version with one shelf put on vertically

Version with two shelves put on vertically

Version with two shelves put on vertically and horizontally Version with two shelves put on horizontally