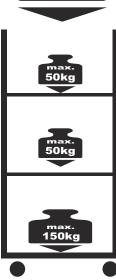

Finish: zinc plated + lacquer Wheel: diameter 100, poliamid Loading of shelf: 50 kg Total loading: 250 kg