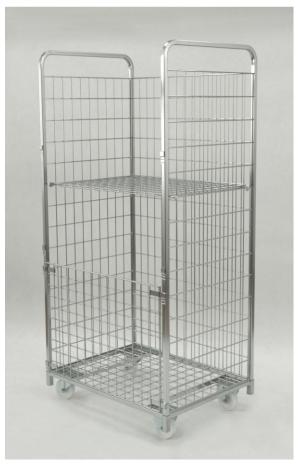

## **UNIVERSAL CONTAINER WMU-1700X800X600**

Standard finish: zinc plated + lacquer.

**Technical data:** closed profiles (rectangular) ensure stability of structure, side meshes are made of steel wires, bottom with wheels. Reinforced shelves, the ability to quickly move the shelves. The construction allows for using a shelf as front wall of the container. As a standard there are 2 shelves in the set.

## **POSSIBLE CONFIGURATIONS:**

Version without shelves

Version with one shelf put on vertically

Version with two shelves put on vertically

Version with two shelves put on vertically and horizontally Version with two shelves put on horizontally