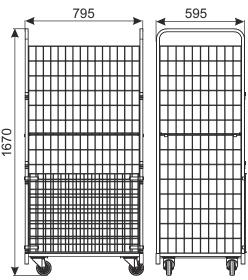

## **UNIVERSAL CONTAINER WMU-1700X800X600**

Standard finish: zinc plated + lacquer.

**Technical data:** closed profiles (rectangular) ensure stability of structure, side meshes are made of steel wires, bottom with wheels. Reinforced shelves, the ability to quickly move the shelves. The construction allows for using a shelf as front wall of the container. As a standard there are 2 shelves in the set.

Finish: zinc plated + lacquer Wheel: diameter 100, poliamid Loading of shelf: 50 kg Total loading: 250 kg