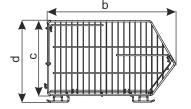

#### **Maximum loading:**

(with equable spreading of the goods):

single basket - 100 kg,

3 stacked basked - 100kg/50kg/50 kg.

| TVDE OF               | DIMENSIONS (mm) |     |     |     |      |  |
|-----------------------|-----------------|-----|-----|-----|------|--|
| TYPE OF<br>THE BASKET | Basket          |     |     |     |      |  |
| THE BASKET            | а               | b   | С   | d   | е    |  |
| 1210X670 H-400        | 1240            | 670 | 385 | 420 | 1205 |  |
| 600x640 H-400         | 600             | 620 | 365 | 400 | 560  |  |