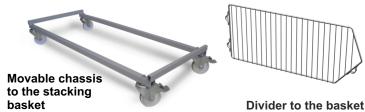

### ADDITIONAL ACCESORIES:

Aesthetic wire divider can be used to divide the basket at any location, allowing a larger number of different products to be displayed. Base with wheels makes the baskets become an independent movable rack.

| ADDITIONAL EQUIPMENT                                        | FINISH                | INDEX       |
|-------------------------------------------------------------|-----------------------|-------------|
| Divider to folding stacking basket KSD 670 H-270            | zinc plated + lacquer | 919-350-788 |
| Movable chassis to the folding stacking basket KSD 1210x670 | zinc plated + lacquer | 919-350-933 |