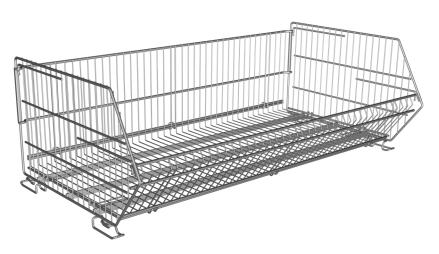

Example of application

# **FOLDING STACKING BASKETS KSD (wire stacking feet)**

Baskets are mainly intended for storage and loose display of fast-rotating goods in stores and supermarkets.

#### Possible use of baskets:

- setting on the racks shelf
- separate placed on the ground
- stacking baskets one on another
- assembly on the movable chassis

Its small dimensions after folding means that when a basket is not being used, it doesn't take up warehouse space.