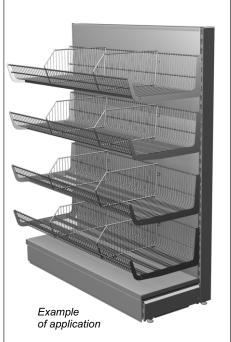

## SHELVING BASKETS BFR

The hook-in baskets to the racks are used to display and sell various goods.

**Standard finish:** powder coated or optionally zinc plated + lacquer. Technical data: The structure of basket made of spot welded wire. The bottom is reinforced with flat bars, sides made of metal sheet enable to hook-in the shelf to the rack. Divider made of spot welded wire