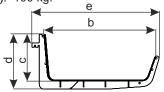

### Maximum loading:

(with equable spreading of the goods): 100 kg.

| TYPE OF      | DIMENSIONS (mm) |     |     |     |     |
|--------------|-----------------|-----|-----|-----|-----|
| THE BASKET   | а               | b   | С   | d   | е   |
| BFR 1250x460 |                 |     |     |     |     |
| BFR 1250x560 | 1250            | 560 | 190 | 225 | 622 |