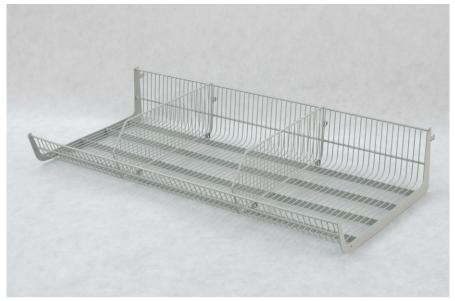

## SHELVING BASKETS BFR

The hook-in baskets to the racks are used to display and sell various goods.

**Standard finish:** powder coated or optionally zinc plated + lacquer. Technical data: The structure of basket made of spot welded wire. The bottom is reinforced with flat bars, sides made of metal sheet enable to hook-in the shelf to the rack. Divider made of spot welded wire

### **ADDITIONAL ACCESORIES:**

Aesthetic wire divider can be used to divide the basket at any location, allowing a larger number of different products to be displayed.

| PRODUCT NAME                        | FINISH        | INDEX       |
|-------------------------------------|---------------|-------------|
| Shelving basket BFR 1250x460        | powder coated | 919-343-831 |
| Shelving basket BFR 1250x560        | powder coated | 919-343-832 |
| ADDITIONAL EQUIPMENT                | FINISH        | INDEX       |
| Divider to shelving basket BFR T460 | powder coated | 919-343-833 |
| Divider to shelving basket BFR T560 | powder coated | 919-343-834 |