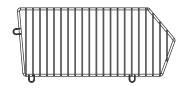

## SHELVING BASKETS BFR

The hook-in baskets to the racks are used to display and sell various goods.

**Standard finish:** powder coated or optionally zinc plated + lacquer. Technical data: The structure of basket made of spot welded wire. The bottom is reinforced with flat bars, sides made of metal sheet enable to hook-in the shelf to the rack. Divider made of spot welded wire

### Maximum loading:

(with equable spreading of the goods): 100 kg.

| TYPE OF      | DIMENSIONS (mm) |     |     |     |     |
|--------------|-----------------|-----|-----|-----|-----|
| THE BASKET   | а               | b   | С   | d   | е   |
| BFR 1250x460 |                 |     |     |     |     |
| BFR 1250x560 | 1250            | 560 | 190 | 225 | 622 |