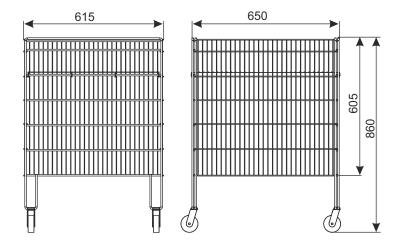

## **IN-OUT BASKET 615X650X860**

In-out folded basket allows for presentation and sale goods. It has light and convenient construction, castors and the possibility to adjust a height of the basket's bottom. It's small dimensions after folding means that when a basket isn't being used, it doesn't take up excessive warehouse space. In-out basket can be used in markets, warehouses, gas stations and offices.

**Standard finish:** zinc plated + lacquer. Technical data: The structure made of wire; wire shelf, reinforced with flat iron, can be hanged on different height; swivel castors Ø75 mm with brakes 4 pcs.