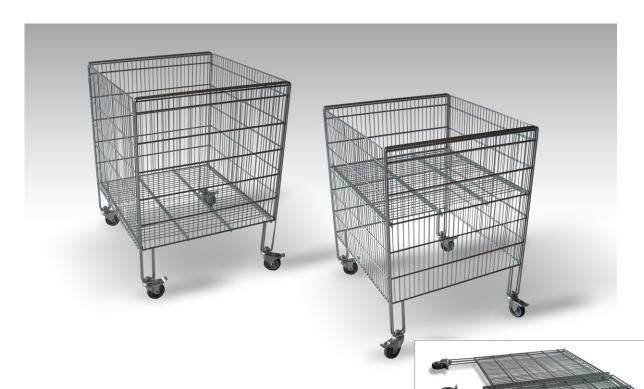

## **IN-OUT BASKET 615X650X860**

In-out folded basket allows for presentation and sale goods. It has light and convenient construction, castors and the possibility to adjust a height of the basket's bottom. It's small dimensions after folding means that when a basket isn't being used, it doesn't take up excessive warehouse space. In-out basket can be used in markets, warehouses, gas stations and offices.

**Standard finish:** zinc plated + lacquer. Technical data: The structure made of wire; wire shelf, reinforced with flat iron, can be hanged on different height; swivel castors Ø75 mm with brakes 4 pcs.

## Maximum loading:

(with equable spreading of the goods): 60 kg.

| PRODUCT NAME              | FINISH                | INDEX       |
|---------------------------|-----------------------|-------------|
| In-out Basket 615x650x860 | zinc plated + lacquer | 919-350-799 |