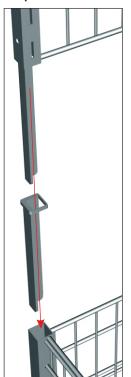

## OVERHEAD ATTACHMENT TO THE DISPLAY TABLE 1200X800 FOLDED INTO VERTICAL POSITION

Overhead attachment can be mounted directly on the display table 1200x800 folded into vertical position (display table with legs from section 25x25x1,5 mm) or by using adapters on display tables 1200x800 with legs from section 30x30x2 mm or 30x30x1,5 mm. Adapters are included in set of overhead attachment.

#### -The possibilities of mounting:

- Overhead attachment can be mounted directly on display table with legs from section 25x25x1,5 mm (display table 1200x800 folded into vertical position
- Adapter to overhead attachment 30x30x2 allows assembly of overhead attachment on display table with legs from section 30x30x2
- Adapter to overhead attachment 30x30x1,5 allows assembly of overhead attachment on display table with legs from section 30x30x1,5

### Assembly with Types of adapters:

Adapter to overhead attachment from section 30x30x2

Adapter to overhead attachment from section 30x30x1,5

| PRODUCT NAME                                                                    | FINISH                 | INDEX          |
|---------------------------------------------------------------------------------|------------------------|----------------|
| Overhead attachment to the display table1200x800 folded into vertical position  | zinc plated + lacquer  |                |
| Overhead attachment to the display table 1200x800 folded into vertical position | bright chrome*         | 919-320-615    |
| Overhead attachment to the display table 1200x800 folded into vertical position | powder coated RAL 7016 | 919-320-615_V2 |