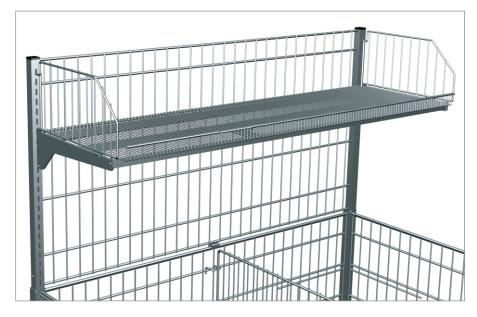

An overhead attachment is a simple and reliable means for displaying lightweight products with small dimensions. Easy assembly with the display table makes it possible to show a greater quantity of products, creating additional sales areas.

**Standard finish:** zinc plated + lacquer or bright chrome.

**Technical data:** The frame of overhead attachment is made from section, stuck in the display table legs (after removing plugs from the display table). The shelf of overhead attachment is made from wire, reinforced with flat bars, fixed on brackets which are stuck in the perforation of the frame of overhead attachment. Side walls are fixed in bracket with the possibility of folding. There is a possibility of mounting price strip at the front of shelf.

Maximum loading: 75 kg (with equable spreading of the goods).