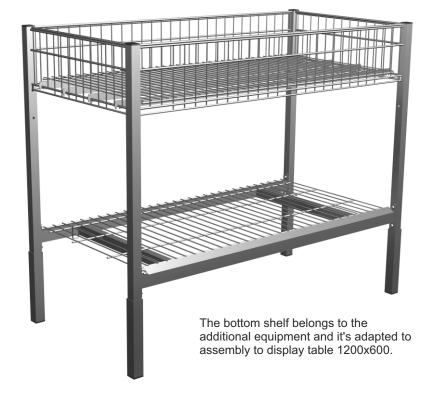

## THE BOTTOM SHELF TO THE DISPLAY TABLE 1200X600

display table to provide an additional surface to sell or storage goods. It can be assemble to the table base. There is a price strip on the one side of the shelf.

**Standard finish:** zinc plated + lacquer or bright chrome.

**Technical data:** shelf made of wire, in front of the table there is a clamping, made of metal plate, to the price strip.

**Maximum loading:** ca 25 kg (with equable spreading of the goods).