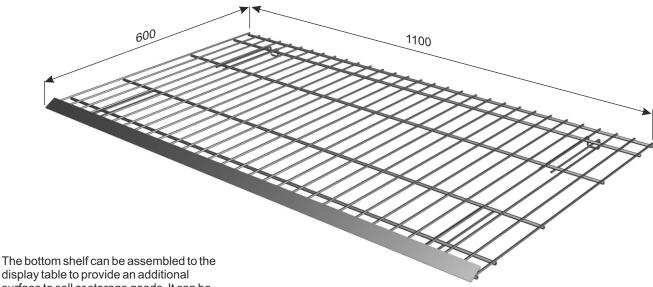

## THE BOTTOM SHELF TO THE DISPLAY TABLE 1200X600

display table to provide an additional surface to sell or storage goods. It can be assemble to the table base. There is a price strip on the one side of the shelf.

**Standard finish:** zinc plated + lacquer or bright chrome.

**Technical data:** shelf made of wire, in front of the table there is a clamping, made of metal plate, to the price strip.

**Maximum loading:** ca 25 kg (with equable spreading of the goods).