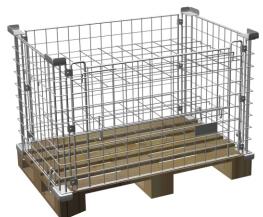

## A HORIZONTAL DIVIDER TO PALLET CONTAINER1200x800

A horizontal divider of wire allow to put goods in form of rolls in a vertical position to protect them to fall over. In order to better stability of a vertical position of goods it is recommended to mount two horizontal dividers in a pallet container – one on the bottom of pallet container, second in the upper part of pallet container.

Finish: galvanic zinc.

A divider is an additional equipment and it is adapted to mount on product:

- pallet container 1200x800

example of using

| PRODUCT NAME                                                        | FINISH      | INDEX       |
|---------------------------------------------------------------------|-------------|-------------|
| A horizontal divider to pallet container 1200x800 with mesh 120x120 | zinc plated | 919-350-781 |
| A horizontal divider to pallet container 1200x800 with mesh 100x100 | zinc plated | 919-350-857 |