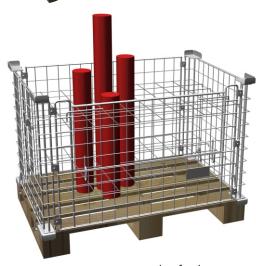

## A HORIZONTAL DIVIDER TO PALLET CONTAINER1200x800

A horizontal divider of wire allow to put goods in form of rolls in a vertical position to protect them to fall over. In order to better stability of a vertical position of goods it is recommended to mount two horizontal dividers in a pallet container – one on the bottom of pallet container, second in the upper part of pallet container.