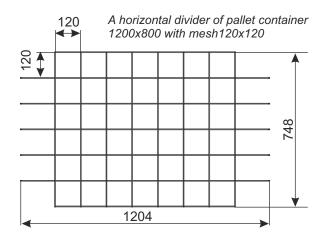

## A HORIZONTAL DIVIDER TO PALLET CONTAINER1200x800

A horizontal divider of wire allow to put goods in form of rolls in a vertical position to protect them to fall over. In order to better stability of a vertical position of goods it is recommended to mount two horizontal dividers in a pallet container – one on the bottom of pallet container, second in the upper part of pallet container.

Finish: galvanic zinc.

A divider is an additional equipment and it is adapted to mount on product:

- pallet container 1200x800

example of using

| PRODUCT NAME                                                        | FINISH      | INDEX       |
|---------------------------------------------------------------------|-------------|-------------|
| A horizontal divider to pallet container 1200x800 with mesh 120x120 | zinc plated | 919-350-781 |
| A horizontal divider to pallet container 1200x800 with mesh 100x100 | zinc plated | 919-350-857 |