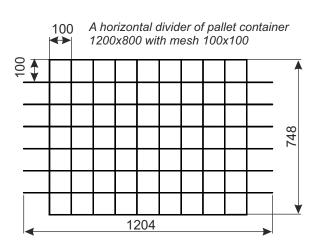

## A HORIZONTAL DIVIDER TO PALLET CONTAINER1200x800

A horizontal divider of wire allow to put goods in form of rolls in a vertical position to protect them to fall over. In order to better stability of a vertical position of goods it is recommended to mount two horizontal dividers in a pallet container – one on the bottom of pallet container, second in the upper part of pallet container.

Finish: galvanic zinc.

A divider is an additional equipment and it is adapted to mount on product:

- pallet container 1200x800

example of using

| PRODUCT NAME                                                        | FINISH      | INDEX       |
|---------------------------------------------------------------------|-------------|-------------|
| A horizontal divider to pallet container 1200x800 with mesh 120x120 | zinc plated | 919-350-781 |
| A horizontal divider to pallet container 1200x800 with mesh 100x100 | zinc plated | 919-350-857 |