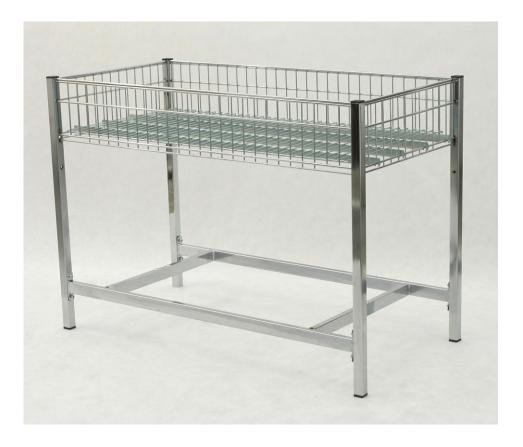

## **DISPLAY TABLE 1200X600 H-850/200**

Display tables allows for presentation of small and unwieldy goods. The construction ensures that the display table is very stable and highly resistant to damages. The bottom reinforced with flat irons allows for exposition of goods with various sizes and weights. There is possibility of adjust the height of the bottom. The construction allows for easy disassembly of the table.

**Standard finish:** zinc plated + lacquer or bright chrome. The bottom of the table is zinc plated +lacquer.

**Technical data:** Structure made of section, side meshes made of steel wire. Legs are screwed together with a lower frame and the side mesh panels are directly attached to the legs. Bottom made of steel wire is reinforced with flat iron.

**Maximum loading:** ca 150 kg (with equable spreading of the goods).

| PRODUCT NAME                      | FINISH *              | INDEX          |
|-----------------------------------|-----------------------|----------------|
| Display table 1200x600 H-850/200* | bright chrome         | 919-320-448-V2 |
| Display table 1200x600 H-850/200  | zinc plated + lacquer |                |