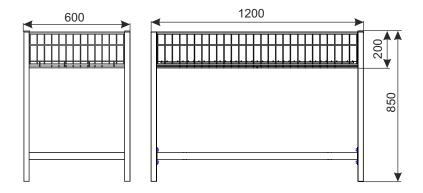

## **DISPLAY TABLE 1200X600 H-850/200**

Display tables allows for presentation of small and unwieldy goods. The construction ensures that the display table is very stable and highly resistant to damages. The bottom reinforced with flat irons allows for exposition of goods with various sizes and weights. There is possibility of adjust the height of the bottom. The construction allows for easy disassembly of the table.