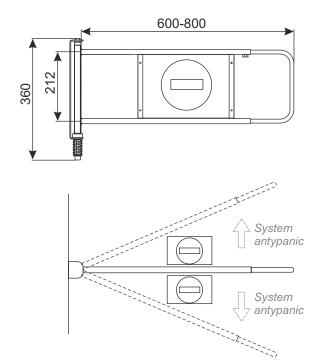

Installed "anty-panic" system prevents from opening a gate in opposite direction. This system allows you to open an emergency gate at the appropriate pressure despite the blockade. There is possibility of adjusting arm length to 600 mm to 800 mm.