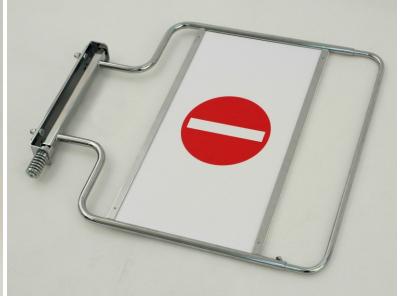

The gate is used in checkouts area.

Bidirectional gate - opens in right side and left side. o open or close the gate lift the swivel arm and turn in requested direction.

Installed "anty-panic" system prevents from opening a gate in opposite direction. This system allows you to open an emergency gate at the appropriate pressure despite the blockade.

There is possibility of adjusting arm length to  $600 \, \text{mm}$  to  $800 \, \text{mm}$ .

Gateway fixed to the checkout box.

| PRODUCT NAME                               | FINISH | INDEX       |
|--------------------------------------------|--------|-------------|
| Checkout barrier without ock with high bar | chrome | 919-320-596 |