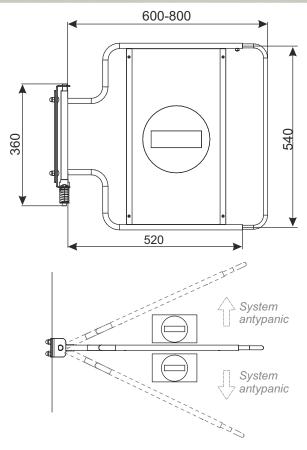

The gate is used in checkouts area.

Bidirectional gate - opens in right side and left side. o open or close the gate lift the swivel arm and turn in requested direction.

Installed "anty-panic" system prevents from opening a gate in opposite direction. This system allows you to open an emergency gate at the appropriate pressure despite the blockade.

There is possibility of adjusting arm length to  $600 \, \text{mm}$  to  $800 \, \text{mm}$ .

Gateway fixed to the checkout box.

| PRODUCT NAME                               | FINISH | INDEX       |
|--------------------------------------------|--------|-------------|
| Checkout barrier without ock with high bar | chrome | 919-320-596 |