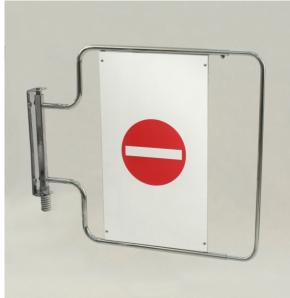

The gate is used in checkouts area.

Bidirectional gate - opens in right side and left side. o open or close the gate lift the swivel arm and turn in requested direction.

Installed "anty-panic" system prevents from opening a gate in opposite direction. This system allows you to open an emergency gate at the appropriate pressure despite the blockade.

There is possibility of adjusting arm length to  $600 \, \text{mm}$  to  $800 \, \text{mm}$ .

Gateway fixed to the checkout box.

| PRODUCT NAME                               | FINISH | INDEX       |
|--------------------------------------------|--------|-------------|
| Checkout barrier without ock with high bar | chrome | 919-320-596 |