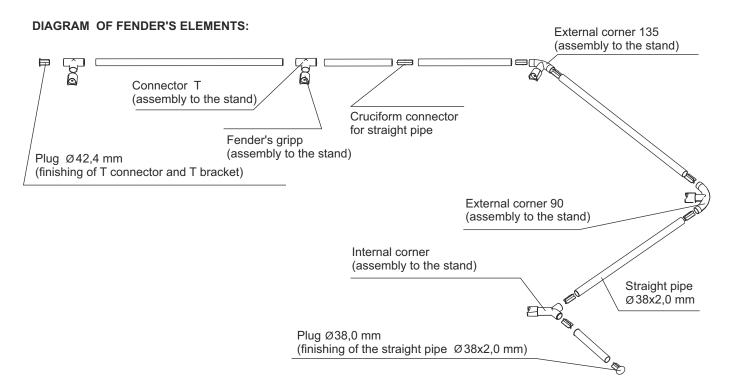

## FENDER FIXED TO THE STAND

| ELEMENTS OF THE FENDER FIXED TO THE STAND:                | FINISH                     | INDEX             |
|-----------------------------------------------------------|----------------------------|-------------------|
| Connector T (assembly to the stand)                       | material - stainless steel | 919-380-677       |
| Internal corner (assembly to the stand)                   | material - stainless steel |                   |
| External corner 135 (assembly to the stand)               | material - stainless steel |                   |
| External corner 90 (assembly to the stand)                | material - stainless steel |                   |
| Fender's gripp(assembly to the stand)                     | chrome                     | 919-320-542       |
| Cruciform connector for straight pipe                     | material - stainless steel | 919-380-678       |
| Plug Ø 42,4 mm (finishing of T connector and T bracket)   | material - stainless steel |                   |
| Plug Ø38,0 mm (finishing of the straight pipe Ø38x2,0 mm) | material - stainless steel | 919-380-681       |
| Straight pipe Ø38x2,0 mm                                  | material - stainless steel | R_A2_38x2,0-SZ320 |