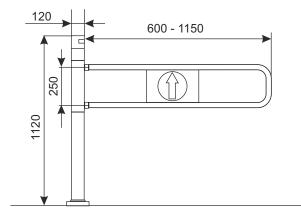

## **ELECTRONIC ENTRANCE GATE PORTA'E RADAR**

An electronic gate Porta'e RADAR is steering by radar without lighting. Gate can be available in two option: right or left - opens in right side or left side. The gate opens automatically in the direction of entry as you approach it. The gate closes also automatically.

Installed "anty-panic" system prevents from opening a gate in opposite direction. This system allows you to open an emergency gate at the appropriate pressure despite the blockade. Gateway attached to the ground.