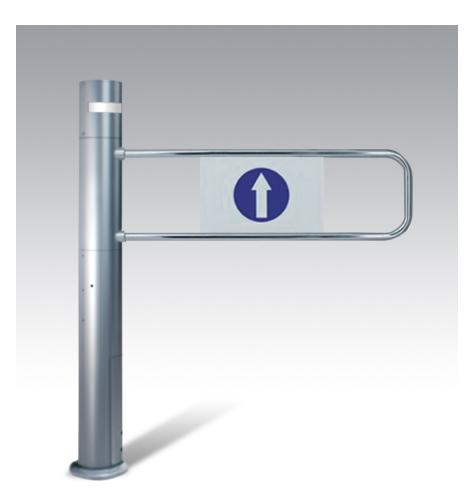

## **ELECTRONIC ENTRANCE GATE PORTA'E RADAR**

An electronic gate Porta'e RADAR is steering by radar without lighting. Gate can be available in two option: right or left - opens in right side or left side. The gate opens automatically in the direction of entry as you approach it. The gate closes also automatically.

Installed "anty-panic" system prevents from opening a gate in opposite direction. This system allows you to open an emergency gate at the appropriate pressure despite the blockade. Gateway attached to the ground.