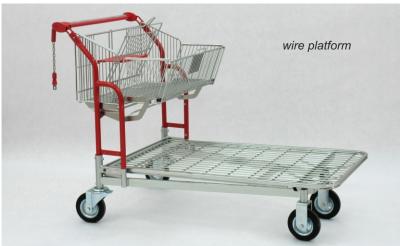

## Trolley is available in the option:

- with the wire platform,
- with full platform ( platform of plywood, anti-slip, waterproof, double-sided foiled).