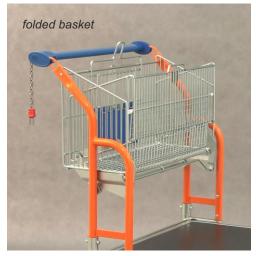

## **TRANSPORT TROLLEY VARIO 120S (with folded basket)**

| Vario 120S             |  |
|------------------------|--|
| 40 l (folded basket)   |  |
| 70 I (unfolded basket) |  |
| 40 kg                  |  |
| 400 kg                 |  |
| 160 mm                 |  |
| 320 mm                 |  |
|                        |  |