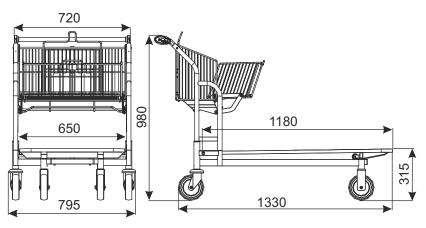

## **TRANSPORT TROLLEY VARIO 120S (with folded basket)**

| Vario 120S             |  |
|------------------------|--|
| 40 l (folded basket)   |  |
| 70 I (unfolded basket) |  |
| 40 kg                  |  |
| 400 kg                 |  |
| 160 mm                 |  |
| 320 mm                 |  |
|                        |  |