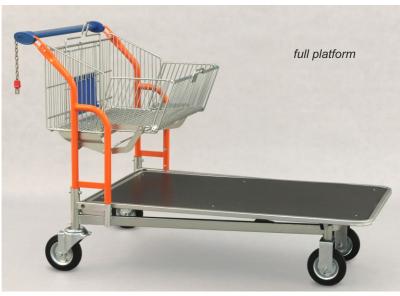

## Trolley is available in the option:

- with the wire platform,
- with full platform ( platform of plywood, anti-slip, waterproof, double-sided foiled).