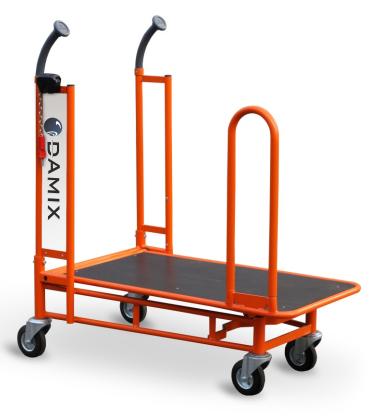

## **TRANSPORT TROLLEY CARRY 90**

As a standard is the trolley with one front bar ( mounted to the lifted hatch) or optional without bars.

| ТҮРЕ             | Carry 90 |
|------------------|----------|
| LOADING          | 300 kg   |
| WHEEL DIAMETER   | 125 mm   |
| NESTING DISTANCE | 250 mm   |

## Standard finish:

zinc plated, sides are additionally powder coated, what enriches the aesthetics of the trolley and composes with color scheme of the shop.

## ADDITIONAL EQUIPMENT:

In the standard version shopping trolley has standard wheels. Optional accessories (inter alia wheels with brake, coin lock, logo and other accessories) require separate arrangements.

| 510 | 1200 |   | 1010 |          |
|-----|------|---|------|----------|
|     |      |   |      |          |
| 640 |      | g | 1155 | <b>U</b> |

| PRODUCT NAME               | FINISH                    | INDEX       |
|----------------------------|---------------------------|-------------|
| Transport trolley Carry 90 | zinc plated/powder coated | 919-342-998 |
|                            |                           |             |