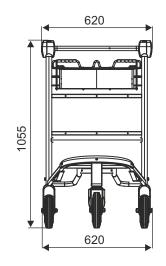

Multipurpose luggage trolley with simple braking system. Designed mainly for airports, railway stations and hotels.

| ТҮРЕ             | Vario G1 |
|------------------|----------|
| LOADING          | 250 kg   |
| WHEEL DIAMETER   | 200 mm   |
| NESTING DISTANCE | 310 mm   |