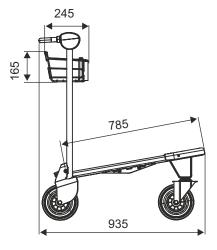

Multipurpose luggage trolley with simple braking system. Designed mainly for airports, railway stations and hotels.

| ТҮРЕ             | Vario G1 |
|------------------|----------|
| LOADING          | 250 kg   |
| WHEEL DIAMETER   | 200 mm   |
| NESTING DISTANCE | 310 mm   |