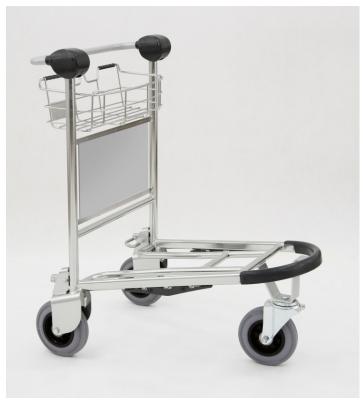

Multipurpose luggage trolley with simple braking system. Designed mainly for airports, railway stations and hotels.

| ТҮРЕ             | Vario G1 |
|------------------|----------|
| LOADING          | 250 kg   |
| WHEEL DIAMETER   | 200 mm   |
| NESTING DISTANCE | 310 mm   |

## Load capacity:

250kg, up to 4 pieces of luggage.

Sloped lower platform safely holds the pieces of luggage. Upper basket for hand luggage. Practical bag hook. Front bumper. Brake system is operated by handle. Optional coin lock.