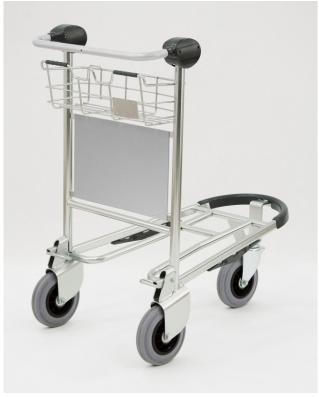

Multipurpose luggage trolley with simple braking system. Designed mainly for airports, railway stations and hotels.

| ТҮРЕ             | Vario G1 |
|------------------|----------|
| LOADING          | 250 kg   |
| WHEEL DIAMETER   | 200 mm   |
| NESTING DISTANCE | 310 mm   |

## Load capacity:

250kg, up to 4 pieces of luggage.

Sloped lower platform safely holds the pieces of luggage. Upper basket for hand luggage. Practical bag hook. Front bumper. Brake system is operated by handle. Optional coin lock.