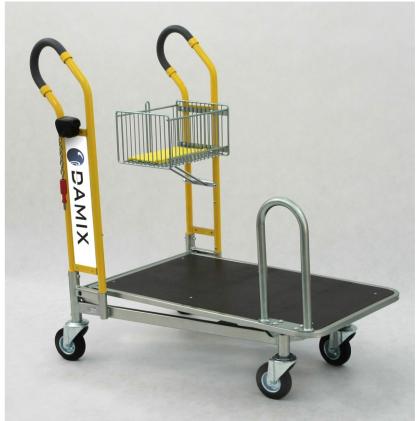

## TRANSPORT TROLLEY VARIO 110PK

As a standard is the trolley with one front bar ( mounted to the platform).

| TYPE              | Vario 110PK |
|-------------------|-------------|
| BASKET CAPACITY   | 15 I        |
| LOADING OF BASKET | 15 kg       |
| TOTAL LOADING     | 300 kg      |
| WHEEL DIAMETER    | 125 mm      |
| NESTING DISTANCE  | 275 mm      |

## Standard finish:

zinc plated, sides are additionally powder coated, what enriches the aesthetics of the trolley and composes with color scheme of the shop.

## **ADDITIONAL EQUIPMENT:**

In the standard version shopping trolley has standard wheels. Optional accessories (inter alia wheels with brake, coin lock, logo and other accessories) require separate arrangements.