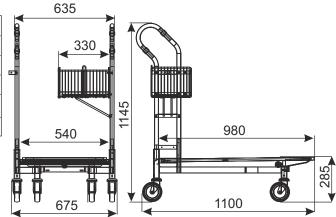

## TRANSPORT TROLLEY VARIO 110PK

As a standard is the trolley with one front bar ( mounted to the platform).

| TYPE              | Vario 110PK |
|-------------------|-------------|
| BASKET CAPACITY   | 15 I        |
| LOADING OF BASKET | 15 kg       |
| TOTAL LOADING     | 300 kg      |
| WHEEL DIAMETER    | 125 mm      |
| NESTING DISTANCE  | 275 mm      |