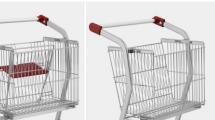

#### Basket:

- folded,
- fixed with toddler seat,
- fixed without toddler seat.