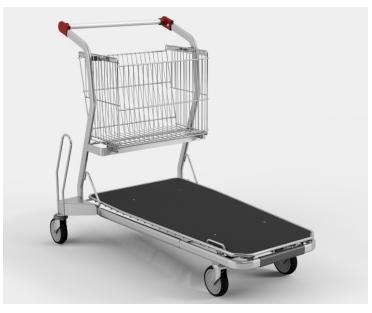

# TRANSPORT TROLLEY VARIO 115 with additional set

The additional set mounted on the side of the trolley is intended for transport of items with dimensions not exceeding 1000mmin height and 2400mm in length, ie.: tubes, strips, boards, doors

#### Basket:

- folded,
- fixed with toddler seat,
- fixed without toddler seat.

#### Platform:

- wire,
- full (platform of plywood, anti-slip, waterproof, double-sided foiled).

In the standard version shopping trolley has standard wheels. Optional accessories (inter alia wheels with brake, coin lock, logo and other accessories) require separate arrangements.

with fixed basket with toddler seat

with fixed basket without toddler seat

with folded basket

wire platform

full platforma

| TYPE                | Vario 115           |
|---------------------|---------------------|
|                     | with additional set |
| BASKET CAPACITY     | 50 I                |
| LOADING OF BASKET   | 50 kg               |
| LOADING OF          | 50 kg               |
| ADDITIONAL SIDE SET |                     |
| TOTAL LOADING       | 250 kg              |
| WHEEL DIAMETER      | 125 mm              |
| NESTING DISTANCE    | 360 mm              |