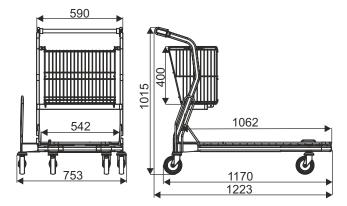

with fixed basket with toddler seat

with fixed basket without toddler seat

with folded basket

wire platform

full platforma

| TYPE                | Vario 115           |
|---------------------|---------------------|
|                     | with additional set |
| BASKET CAPACITY     | 50 I                |
| LOADING OF BASKET   | 50 kg               |
| LOADING OF          | 50 kg               |
| ADDITIONAL SIDE SET |                     |
| TOTAL LOADING       | 250 kg              |
| WHEEL DIAMETER      | 125 mm              |
| NESTING DISTANCE    | 360 mm              |