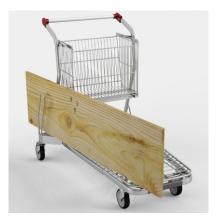

# TRANSPORT TROLLEY VARIO 115 with additional set

The additional set mounted on the side of the trolley is intended for transport of items with dimensions not exceeding 1000mmin height and 2400mm in length, ie.: tubes, strips, boards, doors