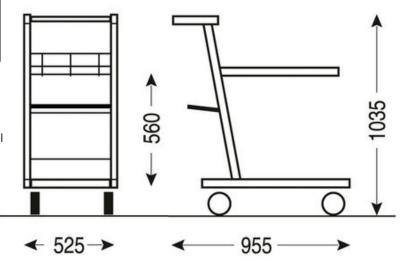

| TYPE           | Service trolley |  |
|----------------|-----------------|--|
|                | without baskets |  |
| LOADING        | 200 kg          |  |
| WHEEL DIAMETER | 125 mm          |  |

That simple and practical trolley will be necessary for service work.

The permissible loading is up to 200 kg thanks to two platforms,. The construction of trolley and swivel wheels ø 125 mm allow optimal manoeurability of trolley. Two fixed platforms and clipboard A4 allow convenient way of goods' sorting and preparing of work. Corner bumpers are the protectors of trolley and they allow its stability.