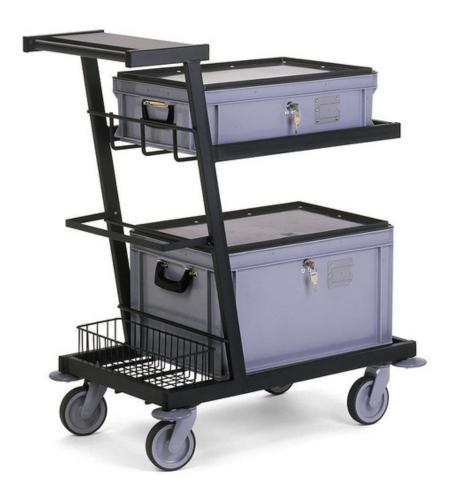

| TYPE           | Service trolley |  |
|----------------|-----------------|--|
|                | without baskets |  |
| LOADING        | 200 kg          |  |
| WHEEL DIAMETER | 125 mm          |  |

That simple and practical trolley will be necessary for service work.

The permissible loading is up to 200 kg thanks to two platforms,. The construction of trolley and swivel wheels ø 125 mm allow optimal manoeurability of trolley. Two fixed platforms and clipboard A4 allow convenient way of goods' sorting and preparing of work. Corner bumpers are the protectors of trolley and they allow its stability.